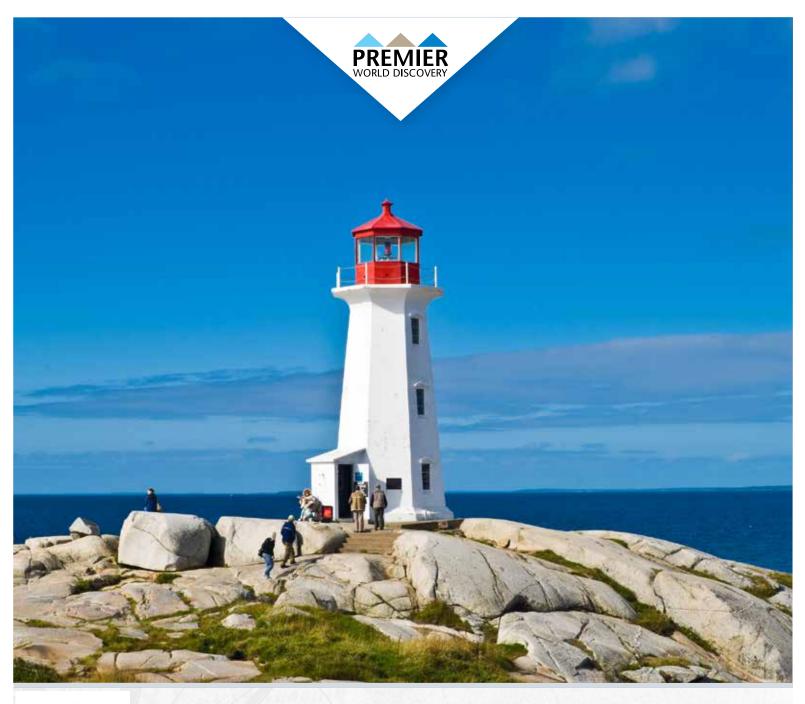

#### **DAY 8: HALIFAX SIGHTSEEING**

Today enjoy a Halifax City Tour featuring Bedford Basin, the Public Gardens, St. Mary's University, Point Pleasant Park and the Citadel, a large star-shaped masonry fort built to protect the city. This afternoon visit a Nova Scotia highlight, picturesque Peggy's Cove famous for its rock shore and lighthouse overlooking the Atlantic Ocean. Later enjoy a bit of leisure time in Halifax which features great museums, art galleries, fun brew pubs and a wonderful culinary scene. Tonight join your Tour Director and fellow travelers for a Farewell Dinner. Overnight: Halifax, NS 🔀 (B,D)