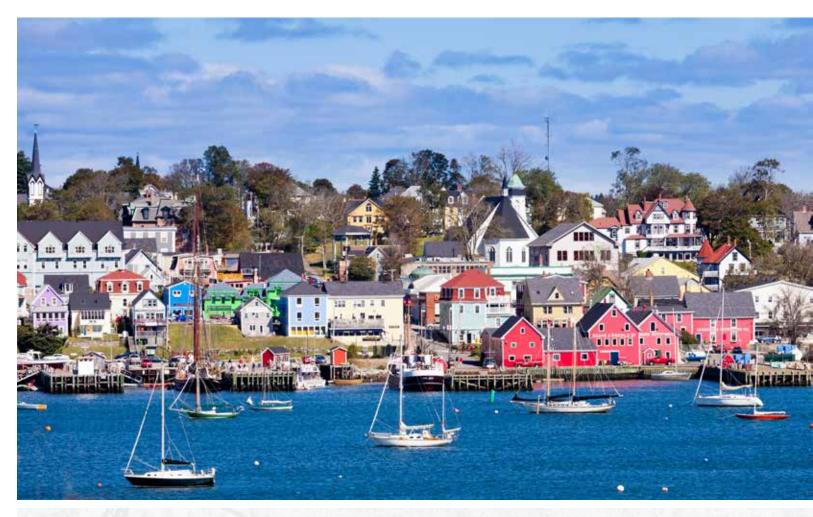

#### DAY 7: MONCTON - LUNENBURG - HALIFAX

Today's scenic drive begins as you head southeast from Moncton back into Nova Scotia to visit the seafaring town of **Lunenburg** featuring a colorful waterfront with crayon colored houses on picturesque narrow streets and captivating architecture. Meet your local guide for a **Lunenburg Walking Tour** featuring

Old Town which was bestowed the honor as a UNESCO world heritage site in 1995. Learn about this fishing village & hear stories about seafaring and rum-running. Later arrive Halifax for a two-night stay. Halifax sits in the center of Nova Scotia's east coast and is an important seaport with one of the world's largest natural harbors. 🛞 (B)