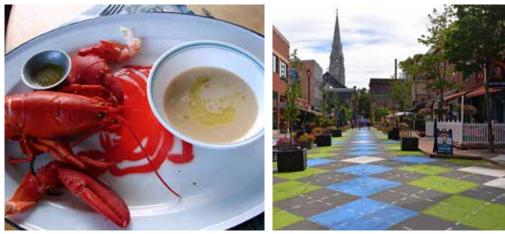

#### DAY 5: CHARLOTTETOWN SIGHTSEEING

Today enjoy a **Prince Edward Island Tour**. Visit the **Anne of Green Gables Museum** in Park Corner which was built in 1872 by the author's aunt Anne and uncle John Campbell. Later travel through **Prince Edward Island National Park** with its varied landscapes and wildlife along the Gulf of St. Lawrence. Visit Cavendish to tour the **Green Gables Farmhouse & Museum**, the setting of Lucy Maud Montgomery's popular novel, Anne of Green Gables. Tonight enjoy a traditional **Lobster Dinner** with your fellow travelers.