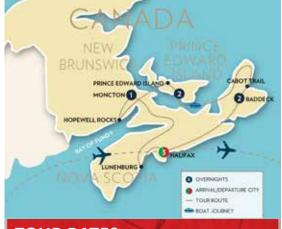

# Nova Scotia & the Canadian Maritimes

DAY 1: ARRIVE HALIFAX, NOVA SCOTIA Today board your flight bound for Canada's Atlantic Coast. Upon a late afternoon or evening arrival in Halifax transfer to your hotel for a one night stay. Halifax, is the largest urban area in Atlantic Canada, and is the capital of the province of Nova Scotia. Overnight: Halifax Airport Area

#### DAY 2: HALIFAX - BADDECK

This morning travel to Cape Breton Island. Enjoy a scenic drive around Bras D'or Lake to the lakeside resort town of Baddeck. This afternoon visit the Alexander Graham Bell National Museum to view many of Bell's artifacts, inventions and personal mementos. Later check into your hotel for a two-night stay in Baddeck, a quaint community with a bustling village and the gateway to the world famous Cabot Trail. Tonight enjoy a Welcome Dinner with your fellow travelers featuring some local fare. (B,D) Overnight: Baddeck, NS

#### DAY 3: BADDECK - CABOT TRAIL -BADDECK

Enjoy a journey along the famous **Cabot Trail** explored by Englishman John Cabot in the late 15th century. The Cabot Trail is one of the most spectacular highways in North America. Pass through the seafaring town of **Margaree Harbor** and visit the scenic city of Cheticamp, known for its hook rugs. Then follow the trail to Cape Breton Highlands National Park, where deep-walled canyons, sandy beaches and majestic cliffs are found. Return to your hotel for an evening at leisure.

#### DAY 4: BADDECK - FERRY - PEI -CHARLOTTETOWN

Board a ferry and travel to Prince Edward Island (PEI). Enroute cross the Northumberland Strait, which separates Nova Scotia and New Brunswick from Prince Edward Island. This area features some of the warmest waters of the North Atlantic. Later arrive for a two-night stay in Charlottetown, Prince Edward Island's capital city with small town charm and narrow streets lined with quaint homes. (B) Overnight: Charlottetown, PEI

#### DAY 5: CHARLOTTETOWN SIGHTSEEING

Today enjoy a **Prince Edward Island Tour**. Visit the **Anne of Green Gables Museum** in Park Corner which was built in 1872 by the author's aunt Anne and uncle John Campbell. Later travel through **Prince Edward Island National Park** with its varied landscapes and wildlife along the Gulf of St. Lawrence. Visit Cavendish to tour the **Green Gables Farmhouse & Museum**, the setting of Lucy Maud Montgomery's popular novel, Anne of Green Gables. Tonight enjoy a traditional **Lobster Dinner** with your fellow travelers.

#### DAY 6: CHARLOTTETOWN - HOPEWELL ROCKS - MONCTON

🗙 (B,D)

Today's scenic drive begins as you depart Prince Edward Island and cross the Confederation Bridge into **New Brunswick**. The scenery unfolds as you make your way through New Brunswick and drive to the **Bay of Fundy** area featuring the highest tides in the world. Stop to discover the iconic **Hopewell Rocks**, the flowerpot shaped rocks are 4-stories high at low tide & appear as tiny islands at high tide. Hopewell Rocks is a place to pause and appreciate a remarkable story interwoven through time, tide and nature. Later arrive in nearby Moncton for a one night stay in the geographic center of New Brunswick.

#### DAY 7: MONCTON - LUNENBURG - HALIFAX

Today's scenic drive begins as you head southeast from Moncton back into Nova Scotia to visit the seafaring town of **Lunenburg** featuring a colorful waterfront with crayon colored houses on picturesque narrow streets and captivating architecture. Meet your local guide for a **Lunenburg Walking Tour** featuring

#### **DAY 8: HALIFAX SIGHTSEEING**

Today enjoy a Halifax City Tour featuring Bedford Basin, the Public Gardens, St. Mary's University, Point Pleasant Park and the Citadel, a large star-shaped masonry fort built to protect the city. This afternoon visit a Nova Scotia highlight, picturesque Peggy's Cove famous for its rock shore and lighthouse overlooking the Atlantic Ocean. Later enjoy a bit of leisure time in Halifax which features great museums, art galleries, fun brew pubs and a wonderful culinary scene. Tonight join your Tour Director and fellow travelers for a Farewell Dinner. Overnight: Halifax, NS 🔀 (B,D)