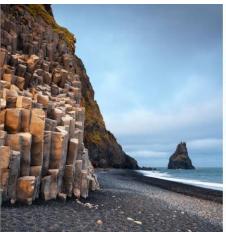

Day 4: Wednesday, March 11, 2026 Vik - Reynisfjara - Vík Begin your day with journey to Reynisfjara, a volcanic sandy beach surrounded by basalt formations and home to thousands of nesting sea birds. Look out over the natural rock formations at Dyrhólaey, a small peninsula of volcanic origin towering over the ocean. Next, visit the Skógar Museum and discover its turf-built homes and artifacts. Afterward, stand in awe before the impressive Skógafoss waterfall, one of Iceland's biggest and most beautiful waterfalls. Cap off your day with a visit to Sólheimajökull Glacier, Iceland's fourth largest glacier. After dinner, gaze at the sky in search of the northern lights.\* (B, D)