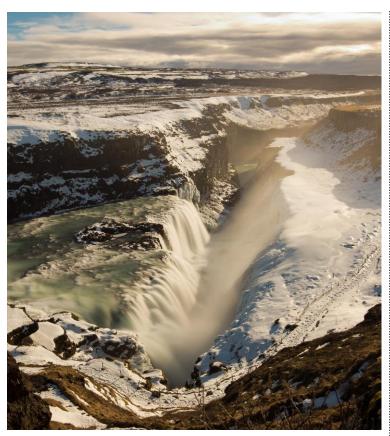

Day 3: Tuesday, March 10, 2026 Reykjavík - Golden Circle - Vik Travel the Golden Circle this morning to experience natural wonders, including the explosive Geysir thermal area and the double-cascade Gullfoss waterfall. You'll also experience the famous Thingvellir National Park, where you'll stand upon the crest of the Mid-Atlantic Ridge. In the afternoon, stop at the Lava Exhibition Center and delve into Iceland's past and present volcanic eruptions. Afterward, witness Seljalandsfoss, a rushing waterfall where you may walk behind the water for unique views from the inside out before continuing onto Vík. Drive, or venture on foot, into the stillness of rural Iceland in search of the northern lights. You'll enjoy three nights of searching to increase your likelihood of catching a glimpse of these elusive lights.\* (B, D)