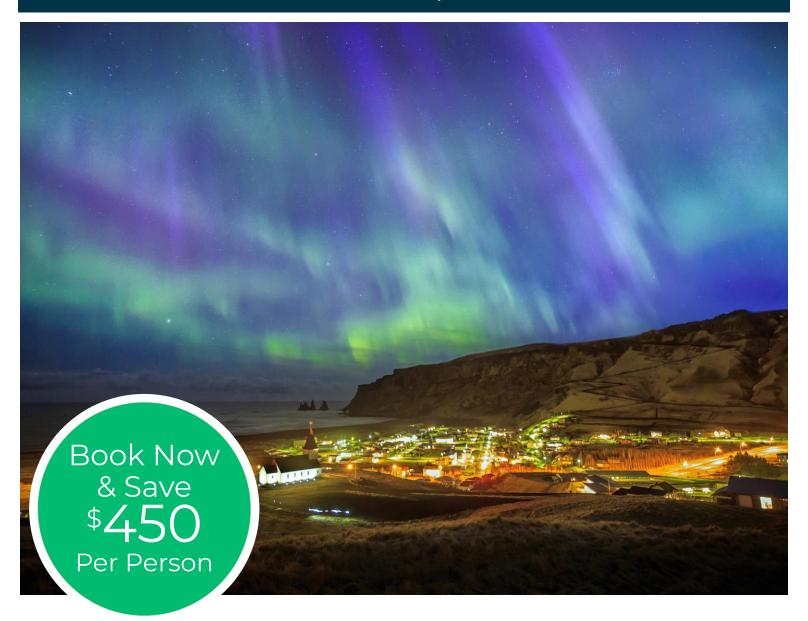

# **Book Now & Save \$450 Per Person:**

Double \$4,649; Double \$4,199\* Single \$5,149; Triple \$4,599 Triple \$4,149

For bookings made after Sep 09, 2025 call for rates.

**Included in Price:** Round Trip Air from Washington, Air Taxes and Fees/Surcharges, Hotel Transfers **Not included in price:** Cancellation Waiver and Insurance of \$549 per person.

### **Experience It! The Northern Lights**

Each year, during the winter months, travelers journey to Iceland and venture out into the dark to see the magical but elusive northern lights (aurora borealis). This natural phenomenon is the product of collisions between electrically charged particles from the sun that enter the earth's atmosphere; the results are spectacular. Streaks of colorful light appear across the sky. The colors can vary from white to pink or purple and, most commonly, green. It is known that the best time to witness the lights in Iceland is from late September to mid-April, when the nights are the longest. This light show is truly dazzling and worth the pursuit.