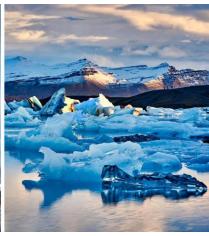

Day 5: Thursday, March 12, 2026 Vik - Jökulsárlón Glacial Lagoon - Vík This morning, travel through the area of Vatnäjökul National Park to Jökulsárlón glacial lagoon and marvel at all the floating icebergs. Explore this extraordinary landscape as you search for seals swimming in cold waters. Enjoy even more breathtaking scenery on your way back to Vik. After dinner, continue searching for the northern lights dancing across the night sky.\* (B, D)