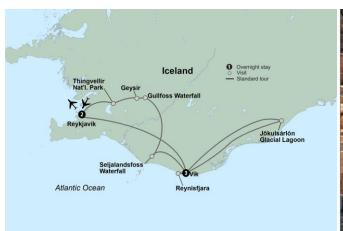

#### **ITINERARY AT A GLANCE**

Day 1 Overnight Flight

Day 2 Centerhotel Plaza, Reykjavik

Days 3 - 5 Hotel Dyrholaey, Vik

Day 6 Centerhotel Plaza, Reykjavik

On some dates alternate hotels may be used.

Day 1: Sunday, March 8, 2026 Overnight Flight You're on your way to Iceland, a land and culture forged by fire and ice. Where steaming lava fields and massive glaciers sculpt mountains and valleys, leaving thundering waterfalls and plunging fjords. In this land of many natural wonders, enjoy the rare opportunity to search for the aurora borealis — one of nature's most dazzling light displays, also known as the northern lights.\*

Day 3: Tuesday, March 10, 2026 Reykjavík - Golden Circle - Vik Travel the Golden Circle this morning to experience natural wonders, including the explosive Geysir thermal area and the double-cascade Gullfoss waterfall. You'll also experience the famous Thingvellir National Park, where you'll stand upon the crest of the Mid-Atlantic Ridge. In the afternoon, stop at the Lava Exhibition Center and delve into Iceland's past and present volcanic eruptions. Afterward, witness Seljalandsfoss, a rushing waterfall where you may walk behind the water for unique views from the inside out before continuing onto Vík. Drive, or venture on foot, into the stillness of rural Iceland in search of the northern lights. You'll enjoy three nights of searching to increase your likelihood of catching a glimpse of these elusive lights.\* (B, D)

Day 4: Wednesday, March 11, 2026 Vik - Reynisfjara - Vík Begin your day with journey to Reynisfjara, a volcanic sandy beach surrounded by basalt formations and home to thousands of nesting sea birds. Look out over the natural rock formations at Dyrhólaey, a small peninsula of volcanic origin towering over the ocean. Next, visit the Skógar Museum and discover its turf-built homes and artifacts. Afterward, stand in awe before the impressive Skógafoss waterfall, one of Iceland's biggest and most beautiful waterfalls. Cap off your day with a visit to Sólheimajökull Glacier, Iceland's fourth largest glacier. After dinner, gaze at the sky in search of the northern lights.\* (B, D)

Day 5: Thursday, March 12, 2026 Vik - Jökulsárlón Glacial Lagoon - Vík This morning, travel through the area of Vatnäjökul National Park to Jökulsárlón glacial lagoon and marvel at all the floating icebergs. Explore this extraordinary landscape as you search for seals swimming in cold waters. Enjoy even more breathtaking scenery on your way back to Vik. After dinner, continue searching for the northern lights dancing across the night sky.\* (B, D)

Day 6: Friday, March 13, 2026 Vík - Blue Lagoon - Reykjavík Drive along the south shore towards the Reykjanes Peninsula. Known for its rugged landscape, lava fields, and numerous hot springs, the peninsula is home to the Blue Lagoon. Take a dip in the warm, mineral-rich waters of the geothermal pool, located in the heart of a dramatic lava field. Return to Reykjavík for your farewell dinner and overnight stay. (B, D)