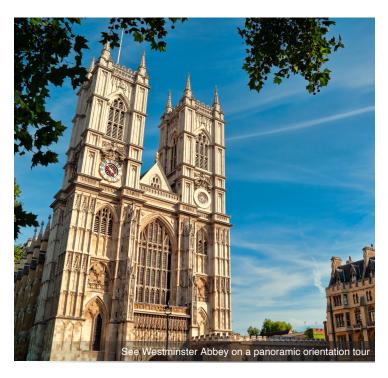

DAY 3 London: Begin the day with a panoramic orientation tour of London. Your local guide brings history to life as you depart by coach to see the historical sites and architectural wonders throughout the city. Monuments abound from the impressive Marble Arch to the Nelson Column in Trafalgar Square. Intricate façades decorate Westminster Abbey and the Houses of Parliament. Big Ben and the postcard-perfect Tower Bridge stand guard over the Thames River. The Victoria Memorial is showcased in front of Buckingham Palace. In contrast, the London Eye and the Shard are contemporary highlights to the skyline. All await your discovery! Once you have the lay of the land, the afternoon is free to explore on your own. Meal: B