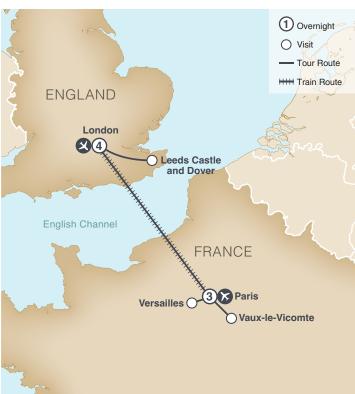

the many theatres, or simply relax at a local pub. Your Tour Manager will be available to assist with your plans. Meal: B

DAY 5 Leeds Castle and Dover: Depart on a full-day excursion with your local guide for a visit to the 900-year-old Leeds Castle. Located in a picturesque countryside setting, and still surrounded by a moat, it has been called the 'loveliest castle in the world'. Originally built as a Norman stronghold, the castle has evolved into one of the most visited historic buildings in Britain. From its military beginnings to uses as a palace by Henry VIII, private residence by royalty and political agendas, the local guide will tell tales of the history held within its walls. After visiting the castle, continue by coach to the Eastern coast to witness the majestic "White Cliffs of Dover". Known around the world for their place in history, as well as scenic beauty, they are considered England's most spectacular natural phenomenon. Return to the hotel for an evening at leisure. Meal: B

DAY 6 London – Paris, France: It's time to say "cheerio" to London as you depart for the station where it's "all aboard" the *Eurostar*. Sit back and relax during this high-speed train ride under the English Channel via the "Chunnel" to Paris, France. Upon arrival in the "City of Light", your coach will be waiting to take you on an orientation tour. Your local guide will provide commentary as you drive along the Champs-Élysées and see other famous sites such as the Arc de Triomphe, Place de la Bastille, Opera Garnier, Place Vendôme, Les Invalides, the Latin Quarter, the Louvre and Place de la Concorde. Enjoy a photo stop at the iconic Eiffel Tower. The tour ends at the hotel for check-in and an evening at leisure. Meal: B

DAY 7 Paris: Discover what it was like to live in a castle during today's visit to Château de Vaux-le-Vicomte. The guided tour through this privately owned château will highlight the period furnishings, beautiful paintings, tapestries and household items used in daily life. After the tour, attend a private workshop on "French Etiquette... the Art of Receiving". Learn how the staff was trained to properly greet guests, how seating plans were created for dinners at the château, the art of setting a formal table, appropriate manners, dress code and more. Before departing, enjoy an included lunch at the château. Upon returning to the hotel, the rest of the day is left free of planned activities. This evening, sample French cabaret entertainment on an optional excursion to *Paradis Latin* - one of the most historic cabaret venues in Paris. Meals: B, L

DAY 8 Paris: Today's included excursion begins with a journey by coach with a local guide to the opulent 17th-century Palace of Versailles. While visiting the palace, discover the former royal residence restored to its original grandeur. See the sleeping quarters of France's kings and queens, the rooms where elegant soirees were held, and the famous 'Hall of Mirrors' where the Treaty of Versailles was signed in 1919. After the excursion, return to the hotel for the remainder of the day and the final evening at leisure. Meal: B