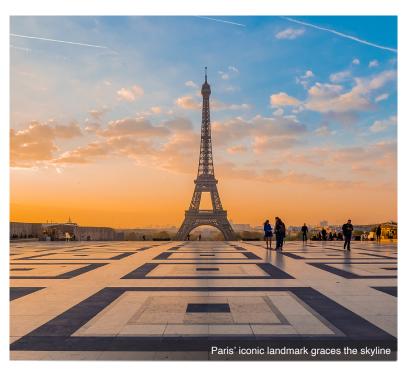

DAY 6 London – Paris, France: It's time to say "cheerio" to London as you depart for the station where it's "all aboard" the *Eurostar*. Sit back and relax during this high-speed train ride under the English Channel via the "Chunnel" to Paris, France. Upon arrival in the "City of Light", your coach will be waiting to take you on an orientation tour. Your local guide will provide commentary as you drive along the Champs-Élysées and see other famous sites such as the Arc de Triomphe, Place de la Bastille, Opera Garnier, Place Vendôme, Les Invalides, the Latin Quarter, the Louvre and Place de la Concorde. Enjoy a photo stop at the iconic Eiffel Tower. The tour ends at the hotel for check-in and an evening at leisure. Meal: B