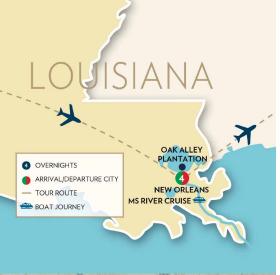

#### **DAY 1: ARRIVE NEW ORLEANS**

Today arrive in New Orleans for a four night stay in the exciting French Quarter. Be sure to experience "The Quarter" filled with fabulous restaurants and jazz clubs. This evening enjoy a Reveillon Welcome Dinner, a traditional Creole holiday feast. 🗙 (D) **Overnight: New Orleans** 

#### **DAY 2: FRENCH QUARTER TOUR -STEAMBOAT CRUISE**

This morning enjoy a French Quarter Walking Tour featuring the St. Louis Cathedral with adjoining Cabildo and rectory, Bourbon Street, Pirates Alley and the French Marketplace. Next visit the famous Café du Monde to enjoy café au lait and beignets. Later board your Steamboat for a relaxing Paddlewheeler Cruise on the Mississippi River. This evening enjoy dinner with your fellow travelers at the famous New Orleans School of Cooking. (B,D) **Overnight: New Orleans** 

#### **DAY 3: NEW ORLEANS - OAK ALLEY** PLANTATION

Today enjoy a New Orleans City Tour. Visit the Garden District which features one of the best preserved collections of historic southern mansions in the United States. Visit the Longue Vue Gardens & House, a National Historic Landmark. The ever-changing gardens provide an inspiring destination yearround to learn about native plants and flowers. Also stop to view an Above Ground Cemetery which are both historic & hauntingly beautiful. Later travel outside of New Orleans to visit and tour Oak Alley Plantation, one of the state's most visited antebellum homes featuring a quarter-mile long canopy of giant live oak trees believed to be 300-years old. Later return to your hotel and enjoy the evening at leisure. 🛠 (B)

#### **DAY 4: NEW ORLEANS - NATIONAL** WORLD WAR II MUSEUM -**CELEBRATION IN THE OAKS**

This morning visit one of top attractions in New Orleans, the National World War II Museum which tells the story of the American experience in the war that changed the world. Seminal moments are recreated through vintage posters, radio and film clips with more than 7,500 oral histories of the military personnel involved in the conflict. There are several short documentary films, collections of weapons, personal items and other artifacts from the war on display. Enjoy the 4-D theater experience called "Beyond All Boundaries," produced and narrated by Tom Hanks. The afternoon is at leisure to enjoy the Crescent City at your own pace. Tonight enjoy a Farewell Dinner at the Court of Two Sisters, one of the French Quarter's most famous restaurants. After dinner board a motorcoach for a short ride to the New Orleans City Park to visit the Celebration in the Oaks, one of the most beautiful holiday light exhibits in the country.