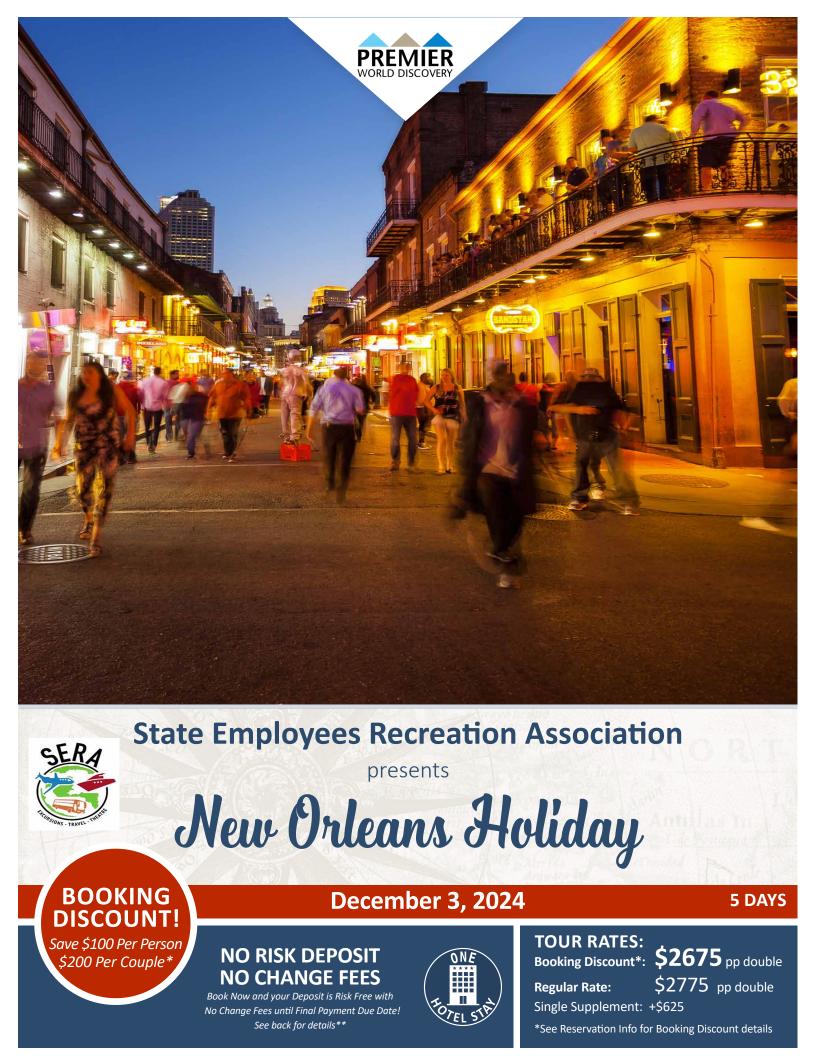

# New Orleans Holiday

#### **DAY 1: ARRIVE NEW ORLEANS**

Today arrive in New Orleans for a four night stay in the exciting French Quarter. Be sure to experience "The Quarter" filled with fabulous restaurants and jazz clubs. This evening enjoy a Reveillon Welcome Dinner, a traditional Creole holiday feast. 🗙 (D) **Overnight: New Orleans** 

#### **DAY 2: FRENCH QUARTER TOUR -STEAMBOAT CRUISE**

This morning enjoy a French Quarter Walking Tour featuring the St. Louis Cathedral with adjoining Cabildo and rectory, Bourbon Street, Pirates Alley and the French Marketplace. Next visit the famous Café du Monde to enjoy café au lait and beignets. Later board your Steamboat for a relaxing Paddlewheeler Cruise on the Mississippi River. This evening enjoy dinner with your fellow travelers at the famous New Orleans School of Cooking. (B,D) **Overnight: New Orleans** 