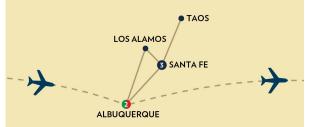

## DAY 1: FLIGHT - ALBUQUERQUE, NEW MEXICO

Today fly to Albuquerque, founded in 1706, where you will meet your Tour Director. Later check into your hotel for a two night stay in Albuquerque, locally known as "Duke City". Tonight enjoy a Welcome Dinner with your fellow travelers.

## DAY 3: INDIAN PUEBLO CULTURAL CENTER - LOS ALAMOS - SANTA FE

This morning visit the Indian Pueblo Cultural Center depicting the history and culture of New Mexico's 19 Native American pueblos. Then head north from Albuquerque to visit the Los Alamos Bradbury Science Museum to learn about the Manhattan Project and the creation of the world's first atomic bomb. Later arrive in Santa Fe for a three night stay. Santa Fe is renowned for its Pueblostyle architecture and as a creative arts hotbed.

#### **DAY 4: TAOS**

Depart this morning and travel north via the "High Road to Taos" passing through ancient villages founded in the 1700's. Stop in the Spanish village of Chimayo to visit El Santuario, revered by pilgrims for the healing power of dirt found inside the chapel. Arrive in Taos, the historic home of the Pueblo Indians. Enjoy a Taos visit and learn about this fascinating city rich in culture and scenery. Atop a plateau between the Rio Grande and the Sangre de Cristo Mountains, Taos has lured artists and writers since the 19th century. Enjoy lunch on your own and shopping in the Taos Plaza. Later enjoy a tour of the Taos Pueblo, one of the oldest continuously inhabited communities in North America before returning to Santa Fe.