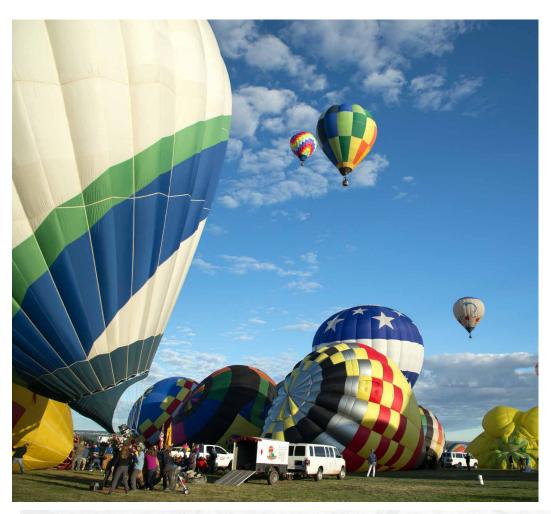

## DAY 2: DAWN PATROL - OLD TOWN - BALLOON GLOW

Today experience one of the most photographed events in the world, the Albuquerque Balloon Fiesta. Early this morning view over 100 colorful balloons from around the world at Dawn Patrol followed by the Mass Ascension. The balloons make the sky become a palette of multicolored orbs dancing in the cool morning light. Later stop in Old Town to stroll the historic adobe buildings that house over 150 shops, galleries and restaurants. Also see the icon of Old Town, the San Felipe de Neri Church. This evening return to the Balloon Fiesta

to witness the **Balloon Glow**, where just before dusk burners from hundreds of balloons light up the evening sky.

(Boxed B)

Overnight: Albuquerque