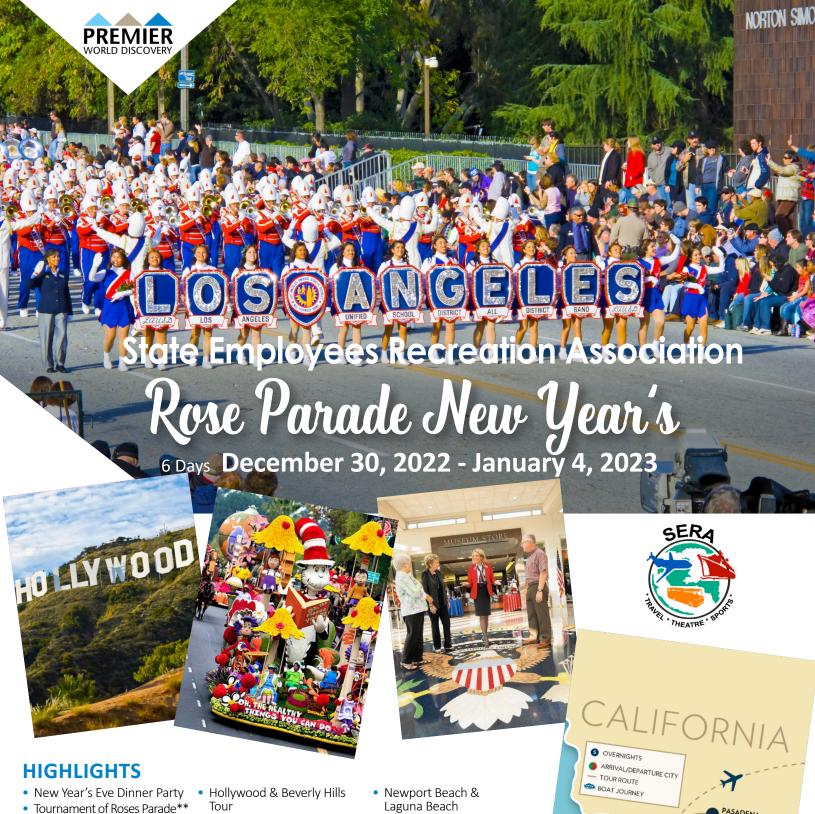

#### DAY 4/JAN 2, 2023: NEW YEAR'S DAY - ROSE PARADE\*\* -**HOLLYWOOD TOUR**

Get up early this morning for breakfast & then it is off to experience the 'parade of all parades' - the Tournament of Roses Parade. Experience reserved grandstand seats for the ultimate in upclose viewing during the parade. After the parade enjoy lunch at famous Lawry's Restaurant in Beverly Hills. After lunch embark on a panoramic Hollywood & Beverly Hills Tour featuring Grauman's Chinese Theater, the Hollywood Walk of Fame and Rodeo Drive. Later return to Costa Mesa and enjoy the remainder of the day & evening at leisure.

#### DAY 5/JAN 3, 2023: FLOATS ON DISPLAY - NIXON LIBRARY

This morning enjoy the Showcase of Floats where the floral masterpieces are parked in Pasadena, allowing you to further appreciate the design and workmanship that goes into their creation. Walk within a few feet of the floats and see the creativity and detail. Later visit the Richard Nixon Presidential Library & Museum featuring nearly 70 new exhibits, a replica of President Nixon's Oval Office, the spectacular First Lady's Garden, the President's faithfully restored 1910 birthplace, a replica of the White House East Room and the flowerringed memorial sites of President and Mrs. Nixon. This evening join your fellow travelers for a Farewell Dinner.